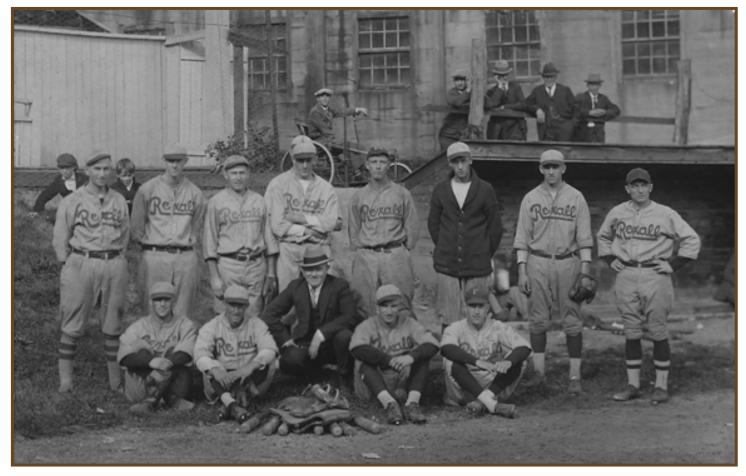

## THE FRANKLINVILLE BASEBALL CLUB

When the following photograph was taken, the team was apparently sponsored by the Rexall Company for at least one year during the 1930s. Cheryl's father is also in this photograph.

## Standing - Left to Right

- 1. Bill Howard
- 2. Carlysle MacPherson
- 3. Vincent Searle
- 4. Pete Lapman
- 5. Billy Williams
- 6. Unknown
- 7. Clayton Hallock
- 8. Larry Sterns
- \* There is also a mystery player standing behind #4.